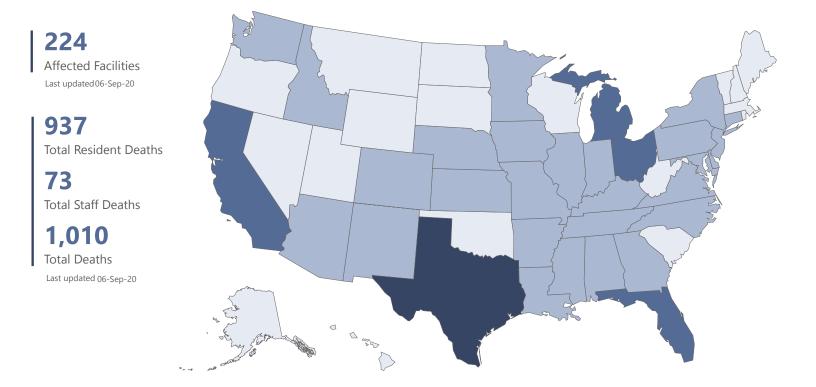

## **Confirmed COVID-19 Deaths in US Correctional and Detention Facil**

## Total Number of Deaths ● A: 0 Deaths ● B: 1-50 Deaths ● C: 51-99 Deaths ● D: 100+ Deaths

Deaths are reported by state Department of Corrections and the Federal Bureau of Prisons at the facility-level unless indicated by \*, which designates cumulative state-wide totals (county-wide for DC) from one or m any named facilities. Data contain cumulative confirmed COVID-19 counts in U.S. correctional and detention facilities, separately for staff and residents, starting from March 31, 2020. Data collected from the Departm prisons, with exception of a few states that include jails. Citation: UCLA Law COVID-19 Behind Bars Data Project, <u>https://law.ucla.edu/centers/criminal-justice/criminal-justice-program/related-programs/covid-19-bel</u>